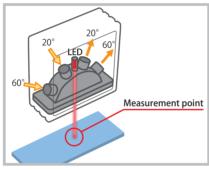

## **Main Features**

- Confirmation of measurement points is possible before measurements with built-in Laser Target System<sup>™</sup>
- No charge time necessary by using standard AA batteries, and measurements over long time are possible by power supplied through USB
- Maintenance free due to use of long life LED with 100,000 hour life span (100 million measurements) as light source
- 3 most frequently used functions (zero adjustment/adjust to standard/measurement) are easily operated by switch on the side

Measurement screen (displays 2 angles simultaneously)

Laser Target System™

Power supplied by AA batteries or through USB connection