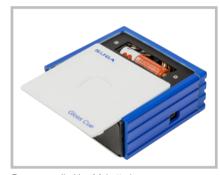

## **Main Features**

- Confirmation of measurement points is possible before measurements with built-in Laser Target System<sup>™</sup>
- No charge time necessary by using standard AA batteries, and measurements over long time are possible by power supplied through USB
- Maintenance free due to use of long life LED with 100,000 hour life span (100 million measurements) as light source
- 3 most frequently used functions (zero adjustment/adjust to standard/measurement) are easily operated by switch on the side

Measurement screen (displays 2 angles simultaneously)

Laser Target System™

Power supplied by AA batteries or through USB connection

## **GC-1 Specifications**

| Geometry                      | 60° specular gloss, 20° specular gloss (ISO 2813)                                      |
|-------------------------------|----------------------------------------------------------------------------------------|
| Light receiving element       | Silicon photo cell and filter combination                                              |
| Measurement aperture diameter | φ4mm (opening 20 x 13mm)                                                               |
| Light source                  | White LED                                                                              |
| Stability                     | Standard deviation for ⊿G within 0.5 (measuring a calibration standard plate 30 times) |
| Power requirements            | Size AA battery x 1 (accepts rechargeable type batteries)                              |
| Approx. dimensions and weight | 10(W) x 4(D) x 10(H) cm; 270g                                                          |