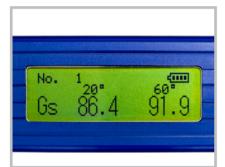

Measurement screen (displays 2 angles simultaneously)

Laser Target System™

Power supplied by AA batteries or through USB connection